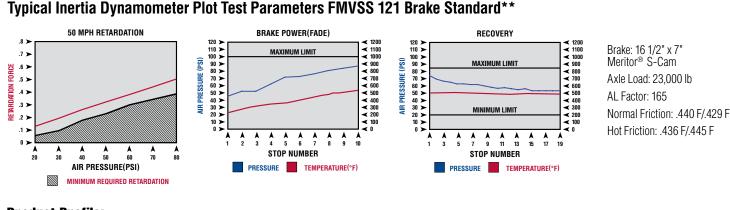

\* May be present as residual

\*\* Test results are for reference only and are based on the results of a single test. Test results may vary from batch to batch, without jeopardizing the product's performance.