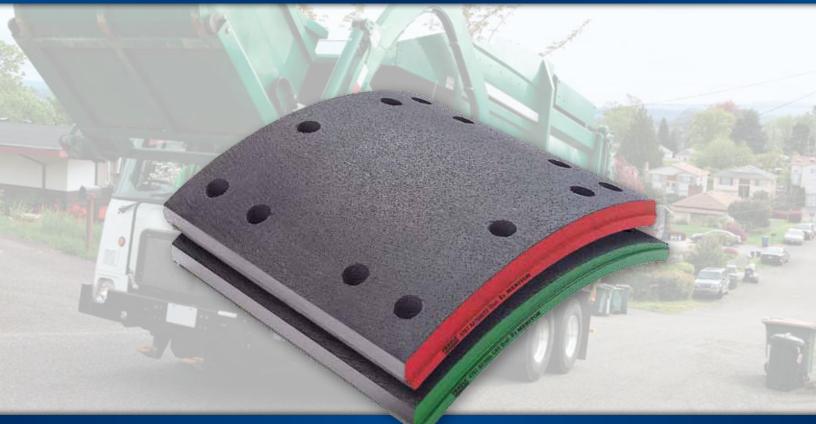

#### FEATURES AND BENEFITS

- Ideal combination for S-Cam and Wedge brakes on trucks, tractors and trailers
- Handles severe applications, such as refuse vehicles and logging trucks
- Provides ample off-road brake power, even for overloaded vehicles and mountainous terrain
- The AF/560/FF lining is used on the actuating cam end for superior heat dissipation and consistent brake power at cold and hot temperatures up to 900°F
- The addition of our AF/555-1/FF Heavy-Duty Premium lining on the anchors results in cooler running brake, enhanced durability and drum compatibility, and less noise
- Delivers versatile performance when a variety of conditions are encountered on the same day
- Surpasses the FMVSS 121 brake requirements
- Cadmium, lead, mercury, chromium and asbestos-free\*

#### **Product Profile:**

Freight Weight: Medium, Heavy Terrain: Flat, Moderate, Mountainous, Off Road Applications

The application images are for illustrative purposes only. Package contents vary according to the application. Technical specifications are subject to change without prior notice.