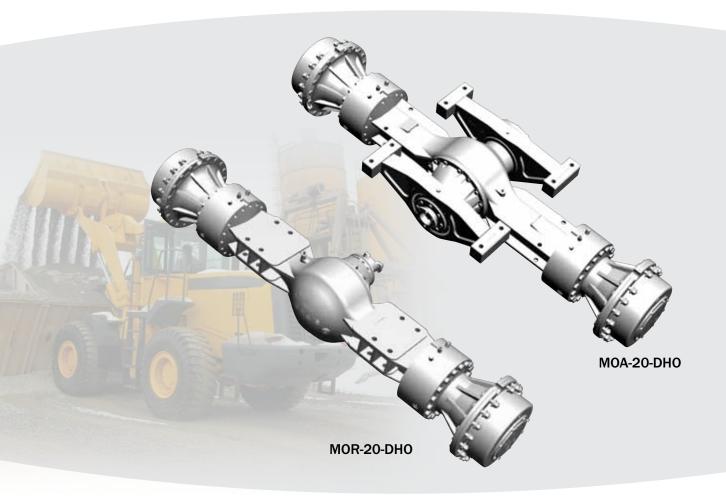

## FRONT-END LOADER AXLES

## Features and Benefits:

- $\bigcirc$  Articulated trunnion mount for increased mobility
- $\bigcirc\,$  Wet disc brakes for minimal maintenance
- $\bigcirc\,$  High-capacity differential for superior durability
- Needle roller bearings to accommodate severe-duty loads and provide longer life