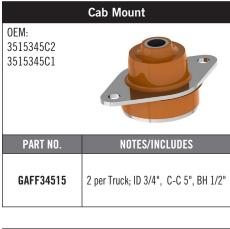

## GAFF® POLYURETHANE COMPONENTS FOR NAVISTAR-INTERNATIONAL®













| Cab Mount         |                                       |
|-------------------|---------------------------------------|
| OEM:<br>3512064C4 |                                       |
| PART NO.          | NOTES/INCLUDES                        |
| GAFF34528         | 2 per Truck; ID 5/8", C-C 5", BH 1/2" |





















| Torque Rod Assy