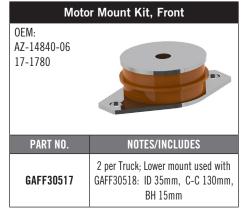

| Torque Rod Assy                                                                                                                                                                                                                                                                                                                                                                                                                                                                                                                                                                                                                                                                                                                                                                                                                                                                                                                                                                                                                                                                                                                                                                                                                                                                                                                                                                                                                                                                                                                                                                                                                                                                                                                                                                                                                                                                                                                                                                                                                                                                                                                |                                                            |
|--------------------------------------------------------------------------------------------------------------------------------------------------------------------------------------------------------------------------------------------------------------------------------------------------------------------------------------------------------------------------------------------------------------------------------------------------------------------------------------------------------------------------------------------------------------------------------------------------------------------------------------------------------------------------------------------------------------------------------------------------------------------------------------------------------------------------------------------------------------------------------------------------------------------------------------------------------------------------------------------------------------------------------------------------------------------------------------------------------------------------------------------------------------------------------------------------------------------------------------------------------------------------------------------------------------------------------------------------------------------------------------------------------------------------------------------------------------------------------------------------------------------------------------------------------------------------------------------------------------------------------------------------------------------------------------------------------------------------------------------------------------------------------------------------------------------------------------------------------------------------------------------------------------------------------------------------------------------------------------------------------------------------------------------------------------------------------------------------------------------------------|------------------------------------------------------------|
| OEM:                                                                                                                                                                                                                                                                                                                                                                                                                                                                                                                                                                                                                                                                                                                                                                                                                                                                                                                                                                                                                                                                                                                                                                                                                                                                                                                                                                                                                                                                                                                                                                                                                                                                                                                                                                                                                                                                                                                                                                                                                                                                                                                           | &                                                          |
| 3548381C1                                                                                                                                                                                                                                                                                                                                                                                                                                                                                                                                                                                                                                                                                                                                                                                                                                                                                                                                                                                                                                                                                                                                                                                                                                                                                                                                                                                                                                                                                                                                                                                                                                                                                                                                                                                                                                                                                                                                                                                                                                                                                                                      |                                                            |
| 4C4Z4612AA                                                                                                                                                                                                                                                                                                                                                                                                                                                                                                                                                                                                                                                                                                                                                                                                                                                                                                                                                                                                                                                                                                                                                                                                                                                                                                                                                                                                                                                                                                                                                                                                                                                                                                                                                                                                                                                                                                                                                                                                                                                                                                                     |                                                            |
| 3580088C1                                                                                                                                                                                                                                                                                                                                                                                                                                                                                                                                                                                                                                                                                                                                                                                                                                                                                                                                                                                                                                                                                                                                                                                                                                                                                                                                                                                                                                                                                                                                                                                                                                                                                                                                                                                                                                                                                                                                                                                                                                                                                                                      |                                                            |
| The state of the s |                                                            |
| PART NO.                                                                                                                                                                                                                                                                                                                                                                                                                                                                                                                                                                                                                                                                                                                                                                                                                                                                                                                                                                                                                                                                                                                                                                                                                                                                                                                                                                                                                                                                                                                                                                                                                                                                                                                                                                                                                                                                                                                                                                                                                                                                                                                       | NOTES/INCLUDES                                             |
| GAFF34563                                                                                                                                                                                                                                                                                                                                                                                                                                                                                                                                                                                                                                                                                                                                                                                                                                                                                                                                                                                                                                                                                                                                                                                                                                                                                                                                                                                                                                                                                                                                                                                                                                                                                                                                                                                                                                                                                                                                                                                                                                                                                                                      | 1 per Axle; Transverse rod 25 3/8"<br>C-C, crimped bushing |
| PART NO.                                                                                                                                                                                                                                                                                                                                                                                                                                                                                                                                                                                                                                                                                                                                                                                                                                                                                                                                                                                                                                                                                                                                                                                                                                                                                                                                                                                                                                                                                                                                                                                                                                                                                                                                                                                                                                                                                                                                                                                                                                                                                                                       | · ·                                                        |