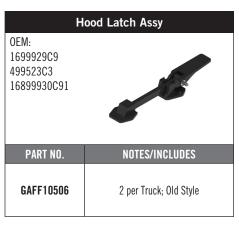

## GAFF® POLYURETHANE COMPONENTS FOR NAVISTAR-INTERNATIONAL®













| Cab Mount         |                                       |
|-------------------|---------------------------------------|
| OEM:<br>3512064C4 |                                       |
| PART NO.          | NOTES/INCLUDES                        |
| GAFF34528         | 2 per Truck; ID 5/8", C-C 5", BH 1/2" |





















| Torque Rod Assy