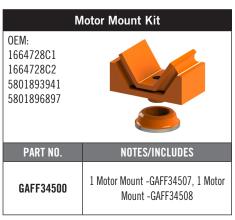

| Torque Rod Assy                                                                                                                                                                                                                                                                                                                                                                                                                                                                                                                                                                                                                                                                                                                                                                                                                                                                                                                                                                                                                                                                                                                                                                                                                                                                                                                                                                                                                                                                                                                                                                                                                                                                                                                                                                                                                                                                                                                                                                                                                                                                                                                |                                                            |
|--------------------------------------------------------------------------------------------------------------------------------------------------------------------------------------------------------------------------------------------------------------------------------------------------------------------------------------------------------------------------------------------------------------------------------------------------------------------------------------------------------------------------------------------------------------------------------------------------------------------------------------------------------------------------------------------------------------------------------------------------------------------------------------------------------------------------------------------------------------------------------------------------------------------------------------------------------------------------------------------------------------------------------------------------------------------------------------------------------------------------------------------------------------------------------------------------------------------------------------------------------------------------------------------------------------------------------------------------------------------------------------------------------------------------------------------------------------------------------------------------------------------------------------------------------------------------------------------------------------------------------------------------------------------------------------------------------------------------------------------------------------------------------------------------------------------------------------------------------------------------------------------------------------------------------------------------------------------------------------------------------------------------------------------------------------------------------------------------------------------------------|------------------------------------------------------------|
| OEM:                                                                                                                                                                                                                                                                                                                                                                                                                                                                                                                                                                                                                                                                                                                                                                                                                                                                                                                                                                                                                                                                                                                                                                                                                                                                                                                                                                                                                                                                                                                                                                                                                                                                                                                                                                                                                                                                                                                                                                                                                                                                                                                           | &                                                          |
| 3548381C1                                                                                                                                                                                                                                                                                                                                                                                                                                                                                                                                                                                                                                                                                                                                                                                                                                                                                                                                                                                                                                                                                                                                                                                                                                                                                                                                                                                                                                                                                                                                                                                                                                                                                                                                                                                                                                                                                                                                                                                                                                                                                                                      |                                                            |
| 4C4Z4612AA                                                                                                                                                                                                                                                                                                                                                                                                                                                                                                                                                                                                                                                                                                                                                                                                                                                                                                                                                                                                                                                                                                                                                                                                                                                                                                                                                                                                                                                                                                                                                                                                                                                                                                                                                                                                                                                                                                                                                                                                                                                                                                                     |                                                            |
| 3580088C1                                                                                                                                                                                                                                                                                                                                                                                                                                                                                                                                                                                                                                                                                                                                                                                                                                                                                                                                                                                                                                                                                                                                                                                                                                                                                                                                                                                                                                                                                                                                                                                                                                                                                                                                                                                                                                                                                                                                                                                                                                                                                                                      |                                                            |
| The state of the s |                                                            |
| PART NO.                                                                                                                                                                                                                                                                                                                                                                                                                                                                                                                                                                                                                                                                                                                                                                                                                                                                                                                                                                                                                                                                                                                                                                                                                                                                                                                                                                                                                                                                                                                                                                                                                                                                                                                                                                                                                                                                                                                                                                                                                                                                                                                       | NOTES/INCLUDES                                             |
| GAFF34563                                                                                                                                                                                                                                                                                                                                                                                                                                                                                                                                                                                                                                                                                                                                                                                                                                                                                                                                                                                                                                                                                                                                                                                                                                                                                                                                                                                                                                                                                                                                                                                                                                                                                                                                                                                                                                                                                                                                                                                                                                                                                                                      | 1 per Axle; Transverse rod 25 3/8"<br>C-C, crimped bushing |
| PART NO.                                                                                                                                                                                                                                                                                                                                                                                                                                                                                                                                                                                                                                                                                                                                                                                                                                                                                                                                                                                                                                                                                                                                                                                                                                                                                                                                                                                                                                                                                                                                                                                                                                                                                                                                                                                                                                                                                                                                                                                                                                                                                                                       | · ·                                                        |