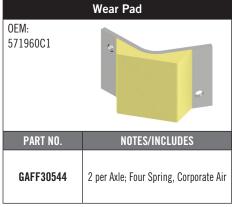

| · ·                                                        |







For best durability and performance, GAFF Polyurethane should not be mixed with other manufacturers' polyurethane or rubber products when replacing components.

Vehicle models, trademarks, brands, and names depicted herein are the property of their respective owners, and may not be associated with Meritor, Inc. or its affiliates.