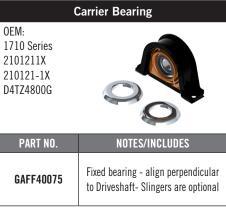

## GAFF® POLYURETHANE COMPONENTS FOR NAVISTAR-INTERNATIONAL®

| Cab Mount         |                                       |
|-------------------|---------------------------------------|
| OEM:<br>3512064C4 |                                       |
| PART NO.          | NOTES/INCLUDES                        |
| GAFF34528         | 2 per Truck; ID 5/8", C-C 5", BH 1/2" |