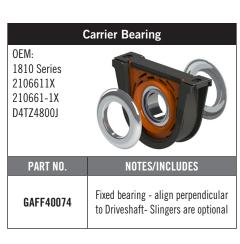

## GAFF® POLYURETHANE COMPONENTS FOR NAVISTAR-INTERNATIONAL®













| Cab Mount         |                                       |
|-------------------|---------------------------------------|
| OEM:<br>3512064C4 |                                       |
| PART NO.          | NOTES/INCLUDES                        |
| GAFF34528         | 2 per Truck; ID 5/8", C-C 5", BH 1/2" |





















| Torque Rod Assy