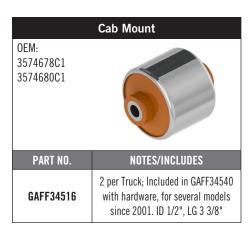

## GAFF® POLYURETHANE COMPONENTS FOR NAVISTAR-INTERNATIONAL®













| Cab Mount         |                                       |
|-------------------|---------------------------------------|
| OEM:<br>3512064C4 |                                       |
| PART NO.          | NOTES/INCLUDES                        |
| GAFF34528         | 2 per Truck; ID 5/8", C-C 5", BH 1/2" |





















| Torque Rod Assy