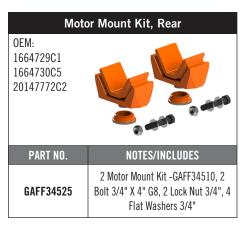

| Torque Rod Assy                                                                                                                                                                                                                                                                                                                                                                                                                                                                                                                                                                                                                                                                                                                                                                                                                                                                                                                                                                                                                                                                                                                                                                                                                                                                                                                                                                                                                                                                                                                                                                                                                                                                                                                                                                                                                                                                                                                                                                                                                                                                                                                |                                                            |
|--------------------------------------------------------------------------------------------------------------------------------------------------------------------------------------------------------------------------------------------------------------------------------------------------------------------------------------------------------------------------------------------------------------------------------------------------------------------------------------------------------------------------------------------------------------------------------------------------------------------------------------------------------------------------------------------------------------------------------------------------------------------------------------------------------------------------------------------------------------------------------------------------------------------------------------------------------------------------------------------------------------------------------------------------------------------------------------------------------------------------------------------------------------------------------------------------------------------------------------------------------------------------------------------------------------------------------------------------------------------------------------------------------------------------------------------------------------------------------------------------------------------------------------------------------------------------------------------------------------------------------------------------------------------------------------------------------------------------------------------------------------------------------------------------------------------------------------------------------------------------------------------------------------------------------------------------------------------------------------------------------------------------------------------------------------------------------------------------------------------------------|------------------------------------------------------------|
| OEM:                                                                                                                                                                                                                                                                                                                                                                                                                                                                                                                                                                                                                                                                                                                                                                                                                                                                                                                                                                                                                                                                                                                                                                                                                                                                                                                                                                                                                                                                                                                                                                                                                                                                                                                                                                                                                                                                                                                                                                                                                                                                                                                           | &                                                          |
| 3548381C1                                                                                                                                                                                                                                                                                                                                                                                                                                                                                                                                                                                                                                                                                                                                                                                                                                                                                                                                                                                                                                                                                                                                                                                                                                                                                                                                                                                                                                                                                                                                                                                                                                                                                                                                                                                                                                                                                                                                                                                                                                                                                                                      |                                                            |
| 4C4Z4612AA                                                                                                                                                                                                                                                                                                                                                                                                                                                                                                                                                                                                                                                                                                                                                                                                                                                                                                                                                                                                                                                                                                                                                                                                                                                                                                                                                                                                                                                                                                                                                                                                                                                                                                                                                                                                                                                                                                                                                                                                                                                                                                                     |                                                            |
| 3580088C1                                                                                                                                                                                                                                                                                                                                                                                                                                                                                                                                                                                                                                                                                                                                                                                                                                                                                                                                                                                                                                                                                                                                                                                                                                                                                                                                                                                                                                                                                                                                                                                                                                                                                                                                                                                                                                                                                                                                                                                                                                                                                                                      |                                                            |
| The state of the s |                                                            |
| PART NO.                                                                                                                                                                                                                                                                                                                                                                                                                                                                                                                                                                                                                                                                                                                                                                                                                                                                                                                                                                                                                                                                                                                                                                                                                                                                                                                                                                                                                                                                                                                                                                                                                                                                                                                                                                                                                                                                                                                                                                                                                                                                                                                       | NOTES/INCLUDES                                             |
| GAFF34563                                                                                                                                                                                                                                                                                                                                                                                                                                                                                                                                                                                                                                                                                                                                                                                                                                                                                                                                                                                                                                                                                                                                                                                                                                                                                                                                                                                                                                                                                                                                                                                                                                                                                                                                                                                                                                                                                                                                                                                                                                                                                                                      | 1 per Axle; Transverse rod 25 3/8"<br>C-C, crimped bushing |
| PART NO.                                                                                                                                                                                                                                                                                                                                                                                                                                                                                                                                                                                                                                                                                                                                                                                                                                                                                                                                                                                                                                                                                                                                                                                                                                                                                                                                                                                                                                                                                                                                                                                                                                                                                                                                                                                                                                                                                                                                                                                                                                                                                                                       | · ·                                                        |