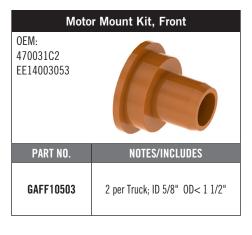

| Torque Rod Assy                                                                                                                                                                                                                                                                                                                                                                                                                                                                                                                                                                                                                                                                                                                                                                                                                                                                                                                                                                                                                                                                                                                                                                                                                                                                                                                                                                                                                                                                                                                                                                                                                                                                                                                                                                                                                                                                                                                                                                                                                                                                                                                |                                                            |
|--------------------------------------------------------------------------------------------------------------------------------------------------------------------------------------------------------------------------------------------------------------------------------------------------------------------------------------------------------------------------------------------------------------------------------------------------------------------------------------------------------------------------------------------------------------------------------------------------------------------------------------------------------------------------------------------------------------------------------------------------------------------------------------------------------------------------------------------------------------------------------------------------------------------------------------------------------------------------------------------------------------------------------------------------------------------------------------------------------------------------------------------------------------------------------------------------------------------------------------------------------------------------------------------------------------------------------------------------------------------------------------------------------------------------------------------------------------------------------------------------------------------------------------------------------------------------------------------------------------------------------------------------------------------------------------------------------------------------------------------------------------------------------------------------------------------------------------------------------------------------------------------------------------------------------------------------------------------------------------------------------------------------------------------------------------------------------------------------------------------------------|------------------------------------------------------------|
| OEM:                                                                                                                                                                                                                                                                                                                                                                                                                                                                                                                                                                                                                                                                                                                                                                                                                                                                                                                                                                                                                                                                                                                                                                                                                                                                                                                                                                                                                                                                                                                                                                                                                                                                                                                                                                                                                                                                                                                                                                                                                                                                                                                           | &                                                          |
| 3548381C1                                                                                                                                                                                                                                                                                                                                                                                                                                                                                                                                                                                                                                                                                                                                                                                                                                                                                                                                                                                                                                                                                                                                                                                                                                                                                                                                                                                                                                                                                                                                                                                                                                                                                                                                                                                                                                                                                                                                                                                                                                                                                                                      |                                                            |
| 4C4Z4612AA                                                                                                                                                                                                                                                                                                                                                                                                                                                                                                                                                                                                                                                                                                                                                                                                                                                                                                                                                                                                                                                                                                                                                                                                                                                                                                                                                                                                                                                                                                                                                                                                                                                                                                                                                                                                                                                                                                                                                                                                                                                                                                                     |                                                            |
| 3580088C1                                                                                                                                                                                                                                                                                                                                                                                                                                                                                                                                                                                                                                                                                                                                                                                                                                                                                                                                                                                                                                                                                                                                                                                                                                                                                                                                                                                                                                                                                                                                                                                                                                                                                                                                                                                                                                                                                                                                                                                                                                                                                                                      |                                                            |
| The state of the s |                                                            |
| PART NO.                                                                                                                                                                                                                                                                                                                                                                                                                                                                                                                                                                                                                                                                                                                                                                                                                                                                                                                                                                                                                                                                                                                                                                                                                                                                                                                                                                                                                                                                                                                                                                                                                                                                                                                                                                                                                                                                                                                                                                                                                                                                                                                       | NOTES/INCLUDES                                             |
| GAFF34563                                                                                                                                                                                                                                                                                                                                                                                                                                                                                                                                                                                                                                                                                                                                                                                                                                                                                                                                                                                                                                                                                                                                                                                                                                                                                                                                                                                                                                                                                                                                                                                                                                                                                                                                                                                                                                                                                                                                                                                                                                                                                                                      | 1 per Axle; Transverse rod 25 3/8"<br>C-C, crimped bushing |
| PART NO.                                                                                                                                                                                                                                                                                                                                                                                                                                                                                                                                                                                                                                                                                                                                                                                                                                                                                                                                                                                                                                                                                                                                                                                                                                                                                                                                                                                                                                                                                                                                                                                                                                                                                                                                                                                                                                                                                                                                                                                                                                                                                                                       | · ·                                                        |