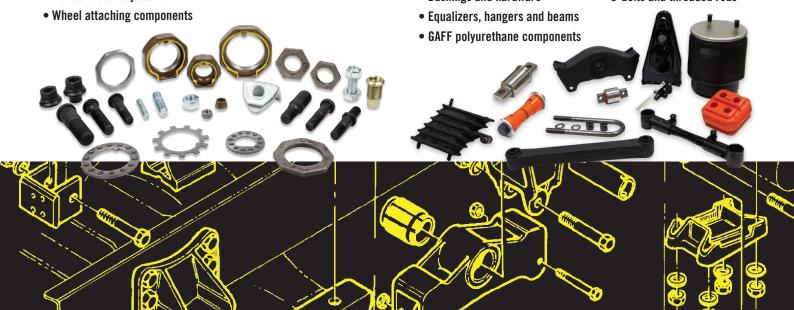

#### Brake & Wheel End

- Air disc brake calipers
- Air disc brake pads
- Air disc brake rotors
- Automatic slack adjusters
- Brake chambers
- Brake repair kits
- Camshafts
- · Camshaft repair kits
- New lined brake shoes
- Relined brake shoes
- Hydraulic brake calipers
- Hydraulic disc brake pads
- Hydraulic disc brake rotors
- Manual slack adjusters

- Cross tubes
- Drag links
- King pin kits
- Tie rod ends

### Suspension

- Air springs
- Bolster spring and load pads
- Bushings and hardware