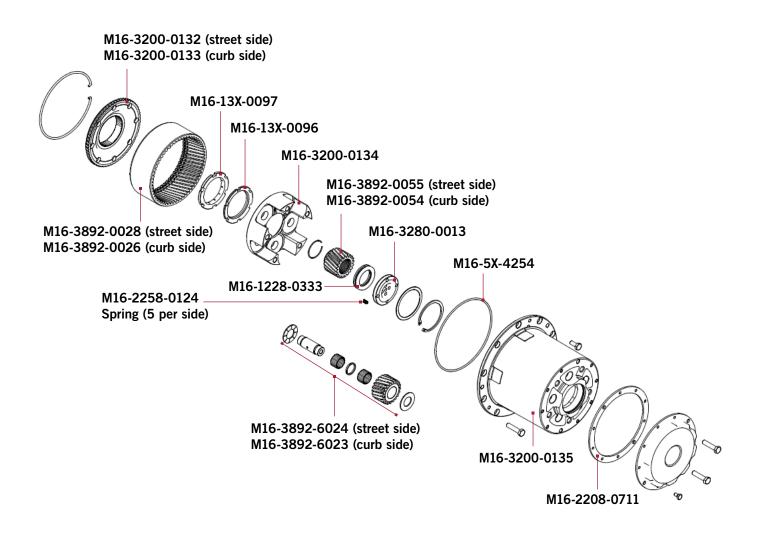

r 100 years of innovation in axle design, development and manufacturing, Meritor brings unmatched expertise to gearing solutions. Our portfolio of aftermarket transit bus axle gears combine technology and quality and fit all OEM specifications making them an excellent choice for any competitive replacement for bus applications: city buses, intercity coaches and tour coaches.

Meritor<sup>®</sup> transit bus axle gears are tested to meet demanding durability and performance requirements, and provide a production-quality solution at competitive prices. You can depend on Meritor transit bus axle gears.

## Performance Advantages.

- Backed by industry-leading 2-year warranty
- Balance of Meritor<sup>®</sup> quality and competitive price
- Manufactured in Europe for quality and dependability



## **Exceptional Customer Care.**

Our highly trained Customer Care team is equipped with the product specification, warranty and service information you need. For exceptional service and support, call our U.S. Customer Care Center at (888) 725-9355. In Canada, call (800) 387-3889. Or simply visit **MeritorPartsXpress.com**.



Trademarks, brands, and names depicted herein are the property of Meritor, Inc. or its affiliates.



Meritor Heavy Vehicle Systems, LLC 7975 Dixie Highway Florence, Kentucky 41042 USA U.S. 888-725-9355 Canada 800-387-3889 MeritorPartsXpress.com meritor.com ©2018 Meritor, Inc. Litho in USA, SP-1900 Issued 3-19 (47865/11900)