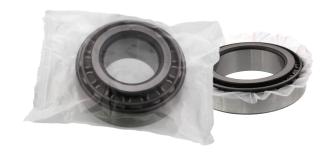

# **Keep Performance on Track** by Keeping Contaminants Out.

Every Meritor® bearing is specially packaged to keep quality in and unwanted elements out. Superior performance, long life and high reliability depend on the highest quality product. Meritor bearings are packaged for anti-corrosion protection to deliver performance.

- Intermediate plastic between the cup and cone set
- Proven anti-corrosion protection
- Individually wrapped/sealed plastic bags