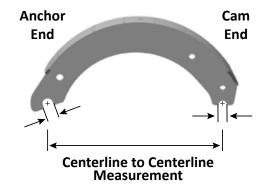

## BRAKE SHOE DIMENSION BY DRUM DIAMETER

Date: May 2020

## Document: PH-20111

| BRAKE DRUM<br>DIAMETER | ANCHOR END TO CAM END CENTERLINE MEASUREMENT |                           |                |           |
|------------------------|----------------------------------------------|---------------------------|----------------|-----------|
|                        | <b>MERITOR</b> <sup>®</sup>                  | <b>EATON</b> <sup>®</sup> | STANDARD FORGE | FRUEHAUF® |
| 12.25"                 | 9.062"                                       |                           | 9.187"         |           |
| 14.5"                  | 10.254"                                      |                           |                |           |
| 15"                    | 11.685"                                      | 11.75"                    |                |           |
| 16.5"                  | 12.779"                                      | 12.312"                   |                | 12.75"    |
| 18"                    | 12.75"                                       | 13.812"                   |                |           |

Note that measurements listed are approximate and may differ slighly depending on variations between shoe manufacturers.

1 Proprietary © Meritor, Inc. 2020

Vehicle models, trademarks, brands, and names depicted herein are the property of their respective owners, and may not be associated with Meritor, Inc. or its affiliates.